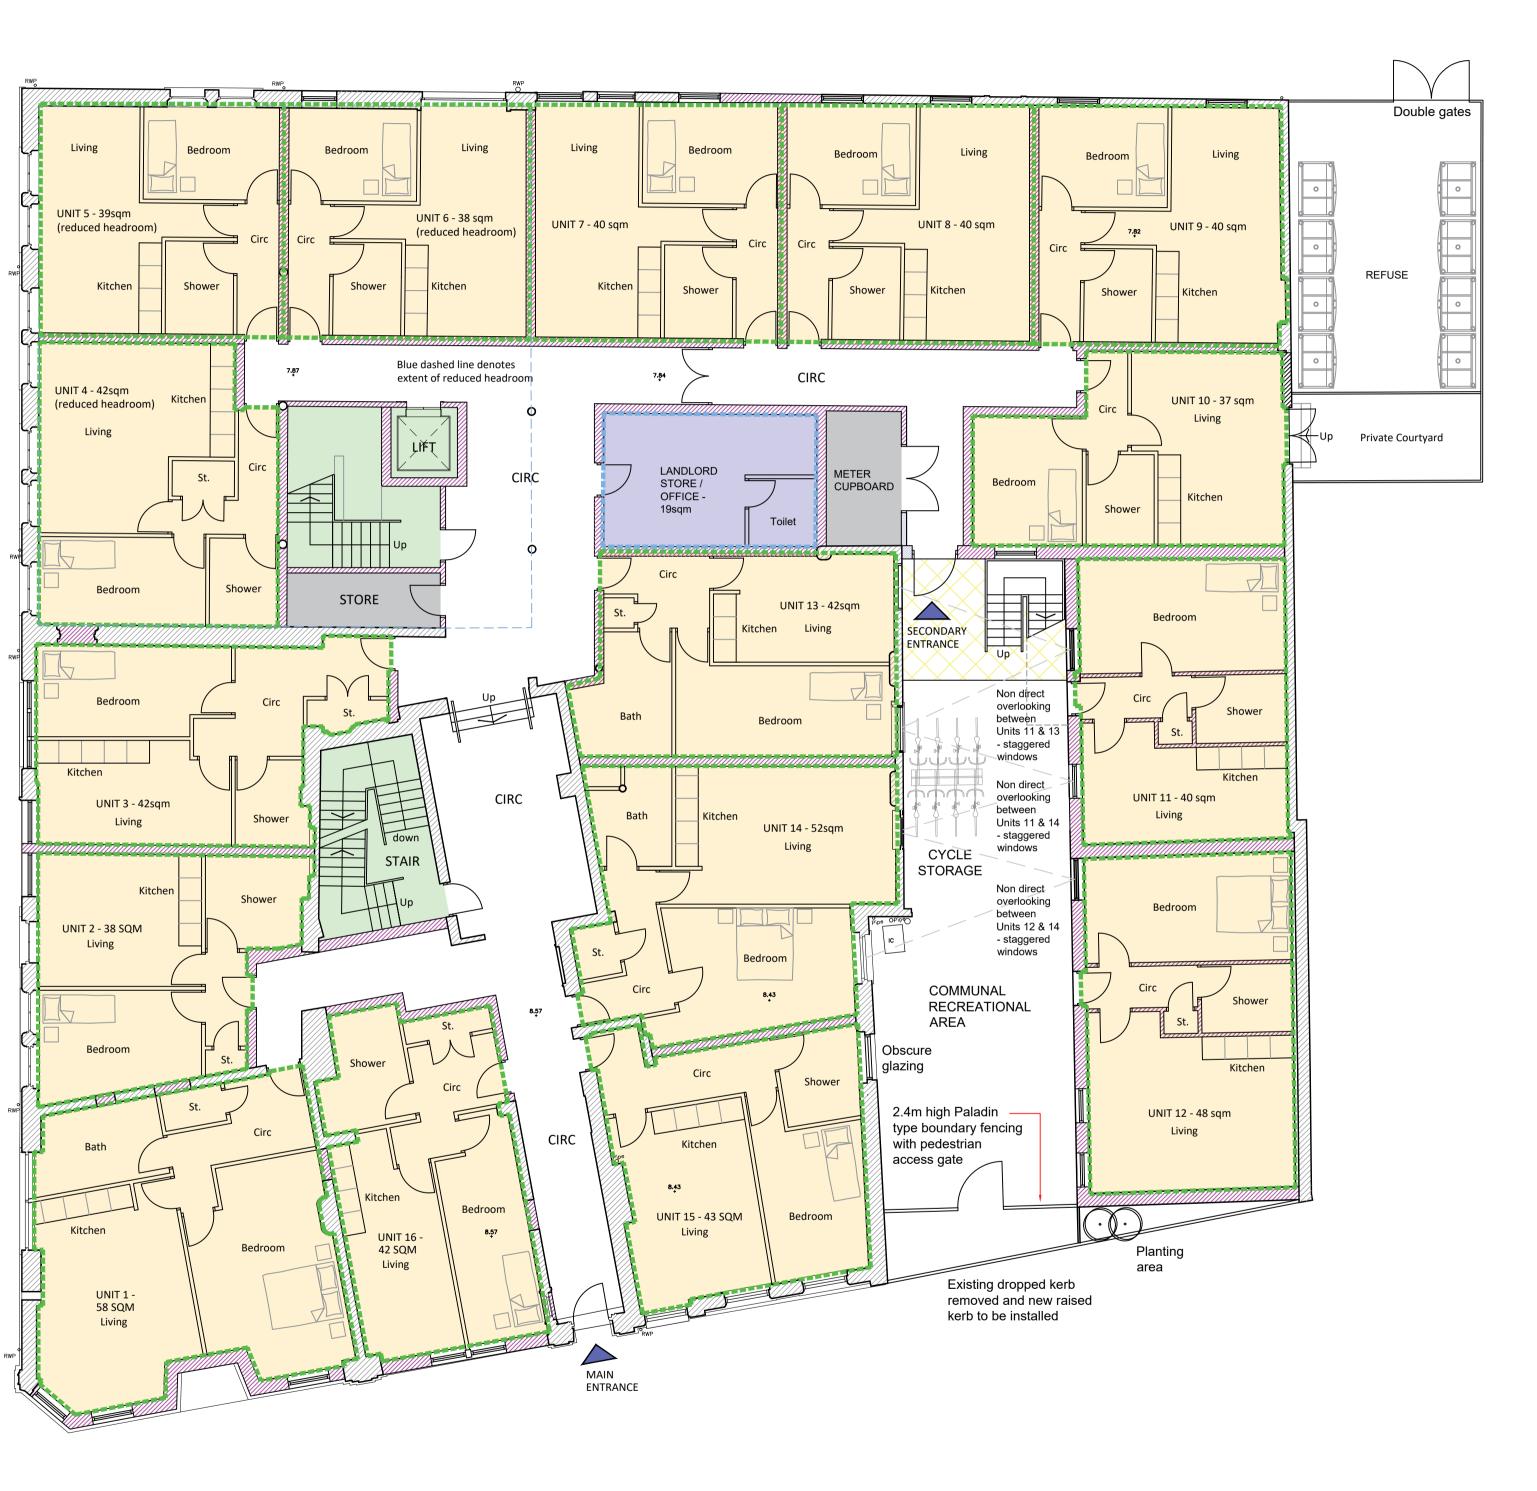

## **LEGEND** - GROUND FLOOR LEVEL

| UNIT | Approx net m <sup>2</sup> | Туре     |
|------|---------------------------|----------|
| 1    | 58                        | 1 Bed 2p |
| 2    | 38                        | 1 Bed 1p |
| 3    | 42                        | 1 Bed 1p |
| 4    | 42                        | 1 Bed 1p |
| 5    | 39                        | 1 Bed 1p |
| 6    | 38                        | 1 Bed 1p |
| 7    | 40                        | 1 Bed 1p |
| 8    | 40                        | 1 Bed 1p |
| 9    | 40                        | 1 Bed 1p |
| 10   | 37                        | 1 Bed 1p |
| 11   | 40                        | 1 Bed 1p |
| 12   | 48                        | 1 Bed 1p |
| 13   | 42                        | 1 Bed 1p |
| 14   | 52                        | 1 Bed 2p |
| 15   | 43                        | 1 Bed 1p |
| 16   | 42                        | 1 Bed 1p |

Basement Floor Plan as Proposed Scale @ 1 : 100

Ground Floor Plan as Proposed Scale @ 1:100

Studio OL3 Ltd shall have no responsibility for any use made of this document other than for that which it was prepared and issued.